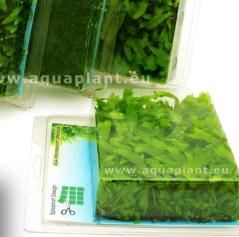

## Son Grow presents Epaqmat

A unique product, premium, resistant and fun to use!

No other grower is able to reach such a dense growth on a so thin substrate! The most advanced production techniques are being used to offer a genuine innovation!

Once planted in your layout, the substrate will become invisible and you will only admire an intense green vegetation attracting the attention!

When we show it on exhibitions, it is flashed like a star on a red carpet...

Epaqmat is available in green wall and green carpet sizes. It comes with **EpaqFix**, a unique system to fix it on the aquarium's glass.

With the new blister packing it can be hanged and sold out of water in the shop!