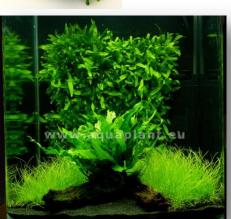

Once planted in your layout, the substrate will become invisible and you will only admire an intense green vegetation attracting the attention!

When we show it on exhibitions, it is flashed like a star on a red carpet...