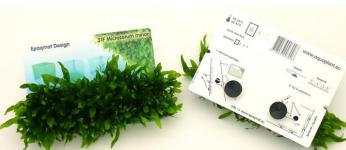

Epaqmat is available in green wall and green carpet sizes. It comes with **EpaqFix**, a unique system to fix it on the aquarium's glass.

With the new blister packing it can be hanged and sold out of water in the shop!

New blisters self-service!

Green touch long

4 x 13 cm