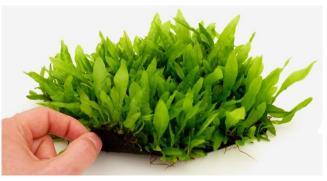

## Son Grow presents Epaqmat

A unique product, premium, resistant and fun to use!

No other grower is able to reach such a dense growth on a so thin substrate! The most advanced production techniques are being used to offer a genuine innovation!

Because Epagmat is so slim and flexible that you can use it almost anywhere! (horizontally, vertically, on a rock, on driftwood, etc.).

The only limit is your imagination and creativity. You can even cut it to give it a special shape.

Once planted in your layout, the substrate will become invisible and you will only admire an intense green vegetation attracting the attention!

When we show it on exhibitions, it is flashed like a star on a red carpet...